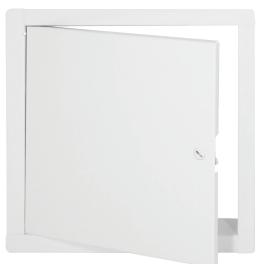

## WB-BASIC ACCESS DOOR

The WB-Basic Access Door is a cost-effective solution, perfect for bidding on any project. This door is manufactured from satin-coat galvanized steel, powder coat white and available in a range of popular sizes, ready for installation. It is easily installed using prelocated mounting holes.