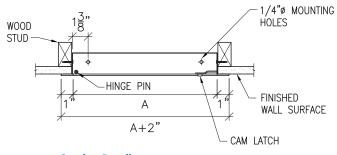

|
| WB-Basic 16x16 | 16" x 16"          | 3         | 8                                           |
| WB-Basic 18x18 | 18" x 18"          | 3         | 11                                          |
| WB-Basic 22x22 | 22" x 22"          | 4         | 15                                          |
| WB-Basic 24x24 | 24" x 24"          | 4         | 17                                          |
| WB-Basic 24x36 | 24" x 36"          | 5         | 16                                          |
| WB-Basic 24x48 | 24" x 48"          | 6         | 23                                          |
| WB-Basic 30x30 | 30" x 30"          | 6         | 19                                          |

Rough wall opening = door size + 1/4"







## **WB-BASIC**

## DIMENSIONS







**Section Detail**