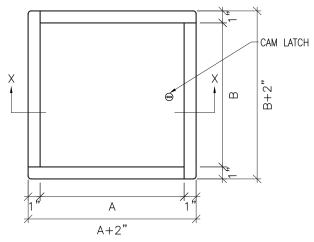

|
| WB-Basic 16x16 | 16" x 16"          | 3         | 8                                           |
| WB-Basic 18x18 | 18" x 18"          | 3         | 11                                          |
| WB-Basic 22x22 | 22" x 22"          | 4         | 15                                          |
| WB-Basic 24x24 | 24" x 24"          | 4         | 17                                          |
| WB-Basic 24x36 | 24" x 36"          | 5         | 16                                          |
| WB-Basic 24x48 | 24" x 48"          | 6         | 23                                          |
| WB-Basic 30x30 | 30" x 30"          | 6         | 19                                          |

Rough wall opening = door size + 1/4"







## **WB-BASIC**

## DIMENSIONS







**Section Detail**